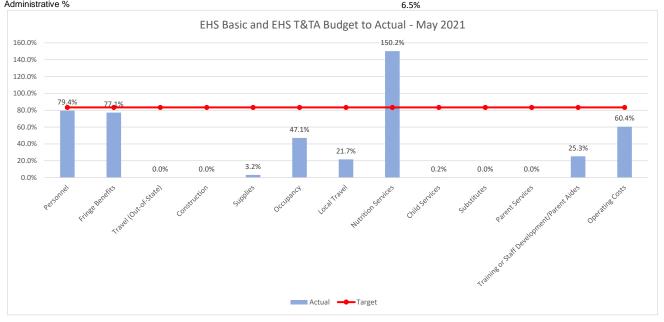

2 of 7

SETA OPERATED PROGRAMS (SOP) - Early Head Start Expenditures for Fiscal Year 2020-2021 For the Ten Months Ended May 31, 2021

| SOP EARLY HEAD START (BASIC & T&TA)               | <br>Budget             | Ţ  | Total Expenditures | Ren | naining Budget | 83.3%  |
|---------------------------------------------------|------------------------|----|--------------------|-----|----------------|--------|
| Personnel                                         | \$<br>3,875,160        | \$ | 3,077,916          | \$  | 797,244        | 79.4%  |
| Fringe Benefits                                   | 2,186,030              |    | 1,686,362          |     | 499,668        | 77.1%  |
| Travel (Out-of-State)                             | 6,000                  |    | -                  |     | 6,000          | 0.0%   |
| Construction                                      | 50,000                 |    | -                  |     | 50,000         | 0.0%   |
| Supplies                                          | 231,000                |    | 7,453              |     | 223,547        | 3.2%   |
| Occupancy                                         | 429,416                |    | 202,259            |     | 227,157        | 47.1%  |
| Local Travel                                      | 14,000                 |    | 3,032              |     | 10,968         | 21.7%  |
| Nutrition Services                                | 50,000                 |    | 75,087             |     | (25,087)       | 150.2% |
| Child Services                                    | 23,800                 |    | 41                 |     | 23,759         | 0.2%   |
| Substitutes                                       | 15,000                 |    | -                  |     | 15,000         | 0.0%   |
| Parent Services                                   | 12,500                 |    | -                  |     | 12,500         | 0.0%   |
| Training or Staff Development/Parent Aides        | 64,909                 |    | 16,408             |     | 48,501         | 25.3%  |
| Operating Costs                                   | <br>249,837            |    | 150,990            |     | 98,847         | 60.4%  |
| TOTAL SETA EARLY HEAD START (BASIC & T&TA)        | \$<br>7,207,652        | \$ | 5,219,548.73       | \$  | 1,988,103      | 72.4%  |
| Administrative %                                  | 7.7%                   |    | , ,                |     | , ,            |        |
| Partners/Contractual                              | \$<br>1,336,015        | \$ | 1,001,889          | \$  | 334,126        | 75.0%  |
| TOTAL SOP EARLY HEAD START BASIC Administrative % | \$<br><b>8,543,667</b> | \$ | 6,221,438          | \$  | 2,322,229      | 72.89  |