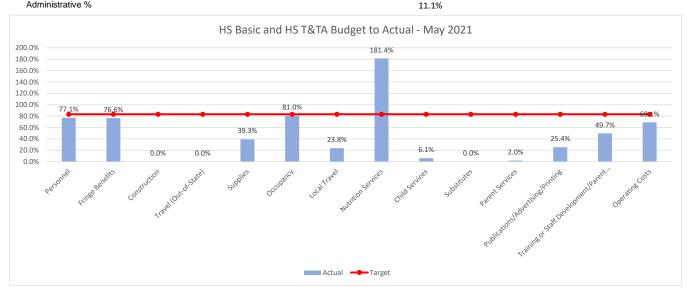

SETA OPERATED PROGRAMS (SOP) - Head Start Expenditures for Fiscal Year 2020-2021 For the Ten Months Ended May 31, 2021

| <br>Budget       | Tota                                                                                                                                                           | al Expenditures                                                                                                                             | Rema                                                                                                                                                                                                                                                           | aining Budget                                                                                                                                                                                                              | 83.3%                                                                                                                                                                                                                                                                                                                                                                              |
|------------------|----------------------------------------------------------------------------------------------------------------------------------------------------------------|---------------------------------------------------------------------------------------------------------------------------------------------|----------------------------------------------------------------------------------------------------------------------------------------------------------------------------------------------------------------------------------------------------------------|----------------------------------------------------------------------------------------------------------------------------------------------------------------------------------------------------------------------------|------------------------------------------------------------------------------------------------------------------------------------------------------------------------------------------------------------------------------------------------------------------------------------------------------------------------------------------------------------------------------------|
| \$<br>13,685,916 | \$                                                                                                                                                             | 10,546,105                                                                                                                                  | \$                                                                                                                                                                                                                                                             | 3,139,811                                                                                                                                                                                                                  | 77.1%                                                                                                                                                                                                                                                                                                                                                                              |
| 7,747,217        |                                                                                                                                                                | 5,934,078                                                                                                                                   |                                                                                                                                                                                                                                                                | 1,813,139                                                                                                                                                                                                                  | 76.6%                                                                                                                                                                                                                                                                                                                                                                              |
| 600,000          |                                                                                                                                                                | -                                                                                                                                           |                                                                                                                                                                                                                                                                | 600,000                                                                                                                                                                                                                    | 0.0%                                                                                                                                                                                                                                                                                                                                                                               |
| 35,500           |                                                                                                                                                                | -                                                                                                                                           |                                                                                                                                                                                                                                                                | 35,500                                                                                                                                                                                                                     | 0.0%                                                                                                                                                                                                                                                                                                                                                                               |
| 572,000          |                                                                                                                                                                | 225,036                                                                                                                                     |                                                                                                                                                                                                                                                                | 346,964                                                                                                                                                                                                                    | 39.3%                                                                                                                                                                                                                                                                                                                                                                              |
| 2,677,514        |                                                                                                                                                                | 2,169,014                                                                                                                                   |                                                                                                                                                                                                                                                                | 508,500                                                                                                                                                                                                                    | 81.0%                                                                                                                                                                                                                                                                                                                                                                              |
| 100,000          |                                                                                                                                                                | 23,756                                                                                                                                      |                                                                                                                                                                                                                                                                | 76,244                                                                                                                                                                                                                     | 23.8%                                                                                                                                                                                                                                                                                                                                                                              |
| 300,000          |                                                                                                                                                                | 544,088                                                                                                                                     |                                                                                                                                                                                                                                                                | (244,088)                                                                                                                                                                                                                  | 181.4%                                                                                                                                                                                                                                                                                                                                                                             |
| 102,300          |                                                                                                                                                                | 6,248                                                                                                                                       |                                                                                                                                                                                                                                                                | 96,052                                                                                                                                                                                                                     | 6.1%                                                                                                                                                                                                                                                                                                                                                                               |
| 475,000          |                                                                                                                                                                | -                                                                                                                                           |                                                                                                                                                                                                                                                                | 475,000                                                                                                                                                                                                                    | 0.0%                                                                                                                                                                                                                                                                                                                                                                               |
| 172,000          |                                                                                                                                                                | 3,366                                                                                                                                       |                                                                                                                                                                                                                                                                | 168,634                                                                                                                                                                                                                    | 2.0%                                                                                                                                                                                                                                                                                                                                                                               |
| 20,000           |                                                                                                                                                                | 5,078                                                                                                                                       |                                                                                                                                                                                                                                                                | 14,922                                                                                                                                                                                                                     | 25.4%                                                                                                                                                                                                                                                                                                                                                                              |
| 142,477          |                                                                                                                                                                | 70,768                                                                                                                                      |                                                                                                                                                                                                                                                                | 71,709                                                                                                                                                                                                                     | 49.7%                                                                                                                                                                                                                                                                                                                                                                              |
| <br>976,663      |                                                                                                                                                                | 674,637                                                                                                                                     |                                                                                                                                                                                                                                                                | 302,026                                                                                                                                                                                                                    | 69.1%                                                                                                                                                                                                                                                                                                                                                                              |
| \$<br>27,606,587 | \$                                                                                                                                                             | 20,202,175                                                                                                                                  | \$                                                                                                                                                                                                                                                             | 7,404,412                                                                                                                                                                                                                  | 73.2%                                                                                                                                                                                                                                                                                                                                                                              |
|                  | \$ 13,685,916<br>7,747,217<br>600,000<br>35,500<br>572,000<br>2,677,514<br>100,000<br>300,000<br>102,300<br>475,000<br>172,000<br>20,000<br>142,477<br>976,663 | \$ 13,685,916 \$ 7,747,217 600,000 35,500 572,000 2,677,514 100,000 300,000 102,300 475,000 172,000 20,000 142,477 976,663 \$ 27,606,587 \$ | \$ 13,685,916 \$ 10,546,105<br>7,747,217 5,934,078<br>600,000 -<br>35,500 -<br>572,000 225,036<br>2,677,514 2,169,014<br>100,000 23,756<br>300,000 544,088<br>102,300 6,248<br>475,000 -<br>172,000 3,366<br>20,000 5,078<br>142,477 70,768<br>976,663 674,637 | \$ 13,685,916 \$ 10,546,105 \$ 7,747,217 5,934,078 600,000 - 35,500 - 572,000 225,036 2,677,514 2,169,014 100,000 23,756 300,000 544,088 102,300 6,248 475,000 - 172,000 3,366 20,000 5,078 142,477 70,768 976,663 674,637 | \$ 13,685,916 \$ 10,546,105 \$ 3,139,811<br>7,747,217 5,934,078 1,813,139<br>600,000 - 600,000<br>35,500 - 35,500<br>572,000 225,036 346,964<br>2,677,514 2,169,014 508,500<br>100,000 23,756 76,244<br>300,000 544,088 (244,088)<br>102,300 6,248 96,052<br>475,000 - 475,000<br>172,000 3,366 168,634<br>20,000 5,078 14,922<br>142,477 70,768 71,709<br>976,663 674,637 302,026 |